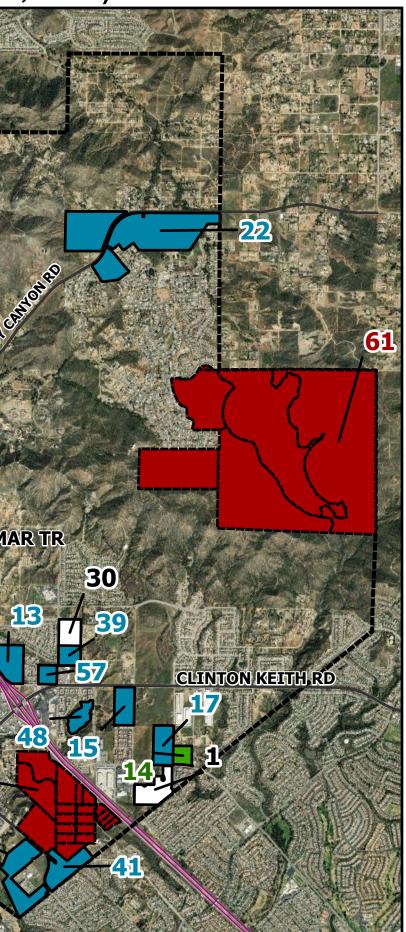

## City of Wildomar Residential Project Development List (Effective Date: January 1, 2023)

|    |                                              | A                          |                                                                                                                          |                                                                                                                                                                                                                                                                                                                                                                                                                                                                                                                                                                                                                                                                                                     |
|----|----------------------------------------------|----------------------------|--------------------------------------------------------------------------------------------------------------------------|-----------------------------------------------------------------------------------------------------------------------------------------------------------------------------------------------------------------------------------------------------------------------------------------------------------------------------------------------------------------------------------------------------------------------------------------------------------------------------------------------------------------------------------------------------------------------------------------------------------------------------------------------------------------------------------------------------|
|    | Development Project                          | Details                    | KON BETT                                                                                                                 |                                                                                                                                                                                                                                                                                                                                                                                                                                                                                                                                                                                                                                                                                                     |
| 1  | Briarwood/Lennar                             | 67 sfr Units               |                                                                                                                          | The part of the second s |
| 2  | Kuesder Homes                                | 10 sfr Units               |                                                                                                                          | ALCOPTION AND                                                                                                                                                                                                                                                                                                                                                                                                                                                                                                                                                                                                                                                                                       |
| 3  | Richmond American Homes                      | 149 sfr Units              |                                                                                                                          | 1 m and a second                                                                                                                                                                                                                                                                                                                                                                                                                                                                                                                                                                                                                                                                                    |
| 4  | Lennar North Ranch                           | 81 sfr Units               |                                                                                                                          | a survey of A state                                                                                                                                                                                                                                                                                                                                                                                                                                                                                                                                                                                                                                                                                 |
| 7  | Elm Street Subdivision                       | 15 sfr Units               |                                                                                                                          |                                                                                                                                                                                                                                                                                                                                                                                                                                                                                                                                                                                                                                                                                                     |
| 9  | McVicar Residential                          | 49 sfr Units               |                                                                                                                          | 国際などの利用としている                                                                                                                                                                                                                                                                                                                                                                                                                                                                                                                                                                                                                                                                                        |
| 13 | Westpark Promenade Development Mixed Use     | 191 mfr Units              |                                                                                                                          | 58                                                                                                                                                                                                                                                                                                                                                                                                                                                                                                                                                                                                                                                                                                  |
| 14 | Villa Sienna Apartment Project               | 170 Apt Units              |                                                                                                                          |                                                                                                                                                                                                                                                                                                                                                                                                                                                                                                                                                                                                                                                                                                     |
| 15 |                                              | 162 mfr Units              |                                                                                                                          | - A A                                                                                                                                                                                                                                                                                                                                                                                                                                                                                                                                                                                                                                                                                               |
| 16 | Baxter Village Mixed Use Project             | 67 sfr Units/204 mfr Units |                                                                                                                          | BUND                                                                                                                                                                                                                                                                                                                                                                                                                                                                                                                                                                                                                                                                                                |
| 17 | Horizons/Strata Mixed Use Project            | 162 mfr Units              |                                                                                                                          | 56                                                                                                                                                                                                                                                                                                                                                                                                                                                                                                                                                                                                                                                                                                  |
| 22 | Oak Creek Canyon SPA                         | 275 sfr Units              |                                                                                                                          |                                                                                                                                                                                                                                                                                                                                                                                                                                                                                                                                                                                                                                                                                                     |
| 24 | Lennar Homes Andalusia I                     | 42 sfr Lots                |                                                                                                                          | 47                                                                                                                                                                                                                                                                                                                                                                                                                                                                                                                                                                                                                                                                                                  |
| 25 | Meritage Homes                               | 74 sfr Units               |                                                                                                                          | 31 16                                                                                                                                                                                                                                                                                                                                                                                                                                                                                                                                                                                                                                                                                               |
| 26 | Lennar Homes Andalusia II                    | 44 sfr Units               |                                                                                                                          | 2 16                                                                                                                                                                                                                                                                                                                                                                                                                                                                                                                                                                                                                                                                                                |
| 30 | The Orchard Collection                       | 51 sfr Units               | Pa                                                                                                                       | 50                                                                                                                                                                                                                                                                                                                                                                                                                                                                                                                                                                                                                                                                                                  |
| 31 | KB/Summerhill                                | 70 sfr Units               | GRAND AVE 36                                                                                                             |                                                                                                                                                                                                                                                                                                                                                                                                                                                                                                                                                                                                                                                                                                     |
| 32 | Beazer Homes                                 | 108 sfr Units              | AND AND                                                                                                                  | WILDOM                                                                                                                                                                                                                                                                                                                                                                                                                                                                                                                                                                                                                                                                                              |
| 36 | Bridlewood Residential                       | 60 sfr Units               |                                                                                                                          |                                                                                                                                                                                                                                                                                                                                                                                                                                                                                                                                                                                                                                                                                                     |
| 38 | Rhoades Residential Project                  | 131 sfr Lots               |                                                                                                                          | 《《《四相图》 在241                                                                                                                                                                                                                                                                                                                                                                                                                                                                                                                                                                                                                                                                                        |
| 39 | Nova Homes Residential                       | 77 sfr Units               |                                                                                                                          |                                                                                                                                                                                                                                                                                                                                                                                                                                                                                                                                                                                                                                                                                                     |
| 40 | Darling/Bundy Canyon Residential             | 140 mfr Units              |                                                                                                                          |                                                                                                                                                                                                                                                                                                                                                                                                                                                                                                                                                                                                                                                                                                     |
| 41 | Camelia Townhomes                            | 163 mfr Units              |                                                                                                                          | -7 26                                                                                                                                                                                                                                                                                                                                                                                                                                                                                                                                                                                                                                                                                               |
| 47 | The Village at Monte Vista Mixed Use Project | 80 sfr Units               |                                                                                                                          | 32 0 3 7                                                                                                                                                                                                                                                                                                                                                                                                                                                                                                                                                                                                                                                                                            |
| 48 | Oak Springs Ranch                            | 288 mfr Units              |                                                                                                                          | G 25                                                                                                                                                                                                                                                                                                                                                                                                                                                                                                                                                                                                                                                                                                |
| 50 | Wildomar Trail Project                       | 109 Townhome/Condo Units   | Legend                                                                                                                   |                                                                                                                                                                                                                                                                                                                                                                                                                                                                                                                                                                                                                                                                                                     |
| 56 |                                              | 64 Townhome/Condo Units    | STATUS                                                                                                                   |                                                                                                                                                                                                                                                                                                                                                                                                                                                                                                                                                                                                                                                                                                     |
| 57 | Wildomar Crossroads Mixed Use Project        | 150 mfr Units              | Active (In Process/Not Approved)                                                                                         | 24                                                                                                                                                                                                                                                                                                                                                                                                                                                                                                                                                                                                                                                                                                  |
| 58 | Cherry/Waite St Subdivision                  | 10 sfr Units               |                                                                                                                          |                                                                                                                                                                                                                                                                                                                                                                                                                                                                                                                                                                                                                                                                                                     |
| 61 | Wildomar Meadows Specific Plan               | 1,500 sfr Units            | Approved (Not Yet Under Construction)                                                                                    |                                                                                                                                                                                                                                                                                                                                                                                                                                                                                                                                                                                                                                                                                                     |
| 63 | The Bluffs at Hidden Springs                 | 160 acre Mixed Use Project | Approved (Under Construction)                                                                                            | 38                                                                                                                                                                                                                                                                                                                                                                                                                                                                                                                                                                                                                                                                                                  |
|    |                                              |                            | Completed<br>Notes:<br>sfr refers to single family residential<br>mfr refers to multi-family residential<br>Not-to-scale |                                                                                                                                                                                                                                                                                                                                                                                                                                                                                                                                                                                                                                                                                                     |